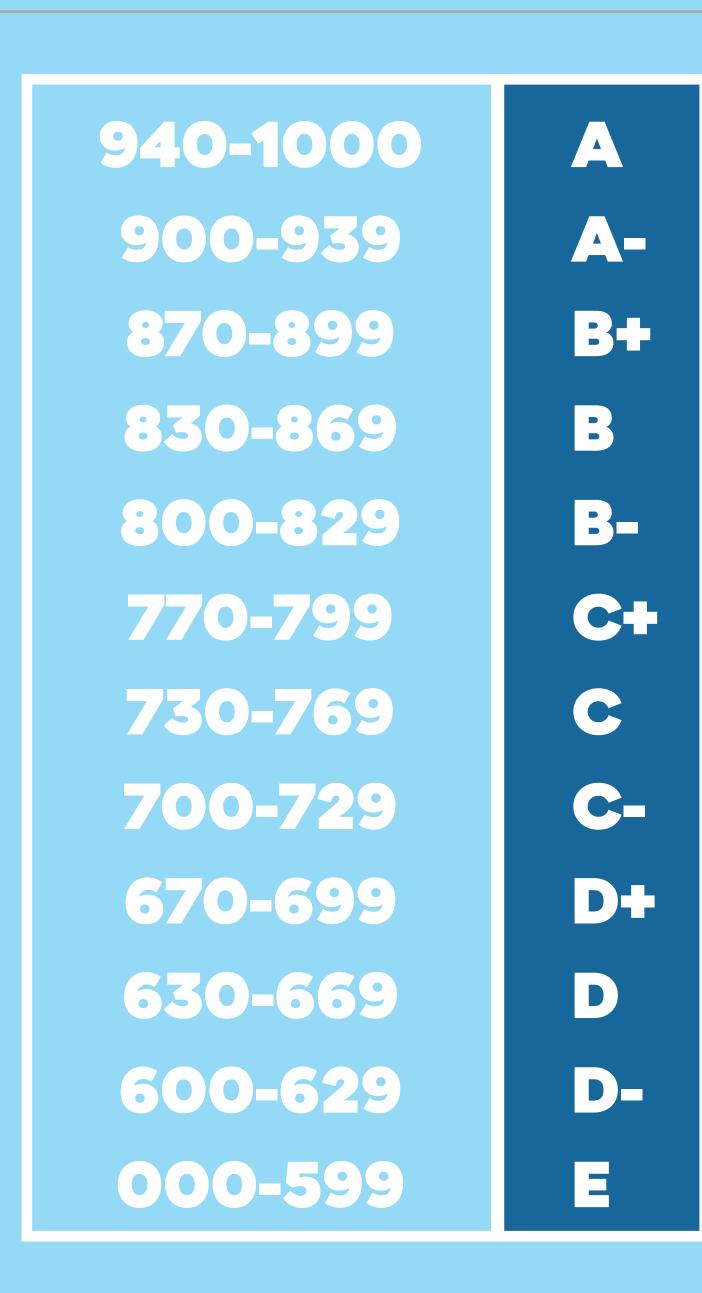

# SYLLABUS EVALUATION INTRO

STUDENTS WILL BE EVALUATED IN 4 DIFFERENT WAYS:

# ASSIGNMENTS 45% QUIZZES 30% ATTENDANCE 20% PARTICIPATION 5%